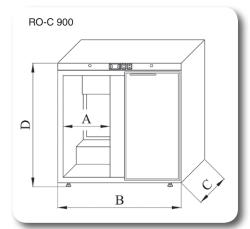

|          | Doors | Feet | Α   | В   | С   | D       |
|----------|-------|------|-----|-----|-----|---------|
| RO-C 900 | 2     | 4    | 349 | 900 | 563 | 900-925 |

The company reserves the right to make changes, without any previous notice, to the products shown in the catalogue.