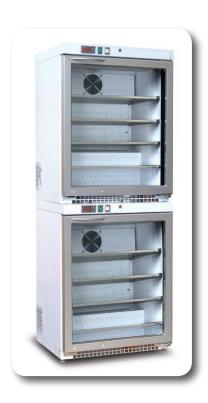

In this model it is possible as an option, to buy the kit of overlap which allows the superimposition of two refrigerators which can also have two different temperatures (side photo).

It 's also available the refrigerator without group for a remote connection with thermostatic valve for gas r134a or r404a.

### MODEL TWO DOORS

Made in solid or glass doors, has been designed for those who need a greater capacity but want a linear aesthetic and a quality product.

Model with solid door is already guaranteed for tropicalized temperatures of 40 degrees and humidity 65% and on request you can have the tropicalised version for models with glass door that will contain a glass heated to prevent condensation on glass itself.