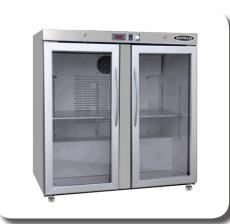

### MODEL TWO DOORS

Made in solid or glass doors, has been designed for those who need a greater capacity but want a linear aesthetic and a quality product.

Model with solid door is already guaranteed for tropicalized temperatures of 40 degrees and humidity 65% and on request you can have the tropicalised version for models with glass door that will contain a glass heated to prevent condensation on glass itself.