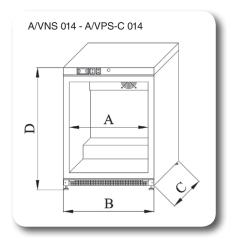

Possible electronic lock on request.

|             | Doors | Feet | Α   | В   | С   | D       |
|-------------|-------|------|-----|-----|-----|---------|
| A-VPS/C 014 | 1     | 4    | 540 | 630 | 567 | 838-850 |
| A-VNS/C 014 | 1     | 4    | 540 | 630 | 567 | 838-850 |