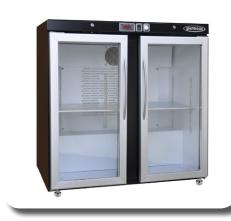

### MODEL TWO DOORS

Made in solid or glass doors, has been designed for those who need a greater capacity but want a linear aesthetic and a quality product.

Model with solid door is already guaranteed for tropicalized temperatures of 40 degrees and humidity 65% and on request you can have the tropicalised version for models with glass door that will contain a glass heated to prevent condensation on glass itself.