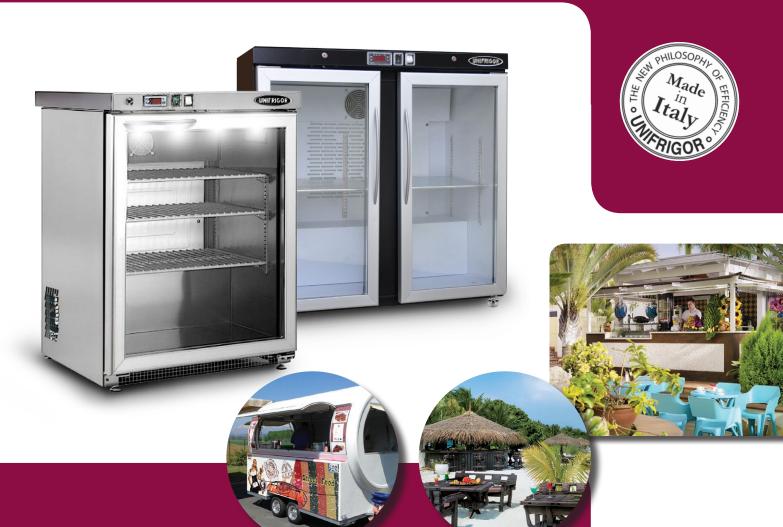

### MODEL ONE DOOR

Available in positive and negative version, both with an internal circulation system to maintain the temperature uniform.

Possibility to built thanks to the front air intakes.

Model with solid door is already guaranteed for tropicalized temperatures of 40 degrees and humidity 65% and on request you can have the tropicalised version for models with glass door that will contain a glass heated to prevent condensation on glass itself.

### MODEL TWO DOORS

Made in solid or glass doors, has been designed for those who need a greater capacity but want a linear aesthetic and a quality product.

Model with solid door is already guaranteed for tropicalized temperatures of 40 degrees and humidity 65% and on request you can have the tropicalised version for models with glass door that will contain a glass heated to prevent condensation on glass itself.

## **UNISmart**

Fully designed and manufactured in Italy