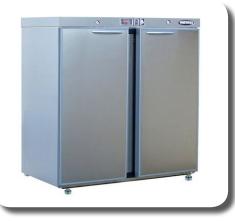

### MODEL TWO DOORS

Made in solid or glass doors, has been designed for those who need a greater capacity but want a linear aesthetic and a quality product.

Model with solid door is already guaranteed for tropicalized temperatures of 40 degrees and humidity 65% and on request you can have the tropicalised version for models with glass door that will contain a glass heated to prevent condensation on glass itself.