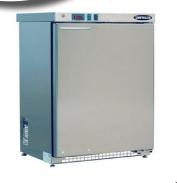

### MODEL ONE DOOR

Available in positive and negative version, both with an internal circulation system to maintain the temperature uniform.

Possibility to built thanks to the front air intakes.

Model with solid door is already guaranteed for tropicalized temperatures of 40 degrees and humidity 65% and on request you can have the tropicalised version for models with glass door that will contain a glass heated to prevent condensation on glass itself.

## STRUCTURAL FEATURES

LED light series with possibility of colored lights or rainbow rgb movement.

Automatic closing with stop at 90 ° as standard.

For positive models defrosting is automatic

On request it is possible to obtain the finish in black colour for door handles and profiles.