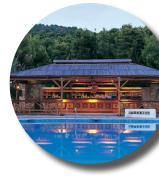

## **UNI Smart Line**

The **UniSmart** line has been studied to give an excellent product, built-in and not, in the most unfavorable situations.

**UniSmart** is a line of compact refrigerators pleasant and very powerful that you can place in any public place, in small rooms, in pool bar, on ships, submarines, trucks traveling and many other uses.

# Your small spaces become great