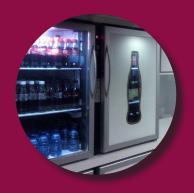

### MODEL ONE DOOR

Available in positive and negative version, both with an internal circulation system to maintain the temperature uniform.

Possibility to built thanks to the front air intakes.

Model with solid door is already guaranteed for tropicalized temperatures of 40 degrees and humidity 65% and on request you can have the tropicalised version for models with glass door that will contain a glass heated to prevent condensation on glass itself.

### MODEL TWO DOORS

Made in solid or glass doors, has been designed for those who need a greater capacity but want a linear aesthetic and a quality product.

Model with solid door is already guaranteed for tropicalized temperatures of 40 degrees and humidity 65% and on request you can have the tropicalised version for models with glass door that will contain a glass heated to prevent condensation on glass itself.