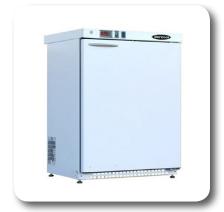

### MODEL ONE DOOR

Available in positive and negative version, both with an internal circulation system to maintain the temperature uniform.

Possibility to built thanks to the front air intakes.

Model with solid door is already guaranteed for tropicalized temperatures of 40 degrees and humidity 65% and on request you can have the tropicalised version for models with glass door that will contain a glass heated to prevent condensation on glass itself.

## STRUCTURAL FEATURES

LED light series with possibility of colored lights or rainbow rgb movement.

Automatic closing with stop at 90 ° as standard.

For positive models defrosting is automatic

On request it is possible to obtain the finish in black colour for door handles and profiles.