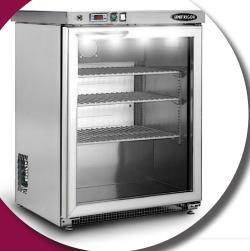

### MODEL ONE DOOR

Available in positive and negative version, both with an internal circulation system to maintain the temperature uniform.

Possibility to built thanks to the front air intakes.

Model with solid door is already guaranteed for tropicalized temperatures of 40 degrees and humidity 65% and on request you can have the tropicalised version for models with glass door that will contain a glass heated to prevent condensation on glass itself.