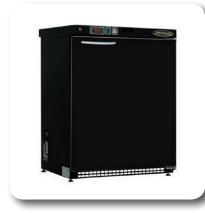

### MODEL ONE DOOR

Available in positive and negative version, both with an internal circulation system to maintain the temperature uniform.

Possibility to built thanks to the front air intakes.

Model with solid door is already guaranteed for tropicalized temperatures of 40 degrees and humidity 65% and on request you can have the tropicalised version for models with glass door that will contain a glass heated to prevent condensation on glass itself.

## STRUCTURAL FEATURES

LED light series with possibility of colored lights or rainbow rgb movement.

Automatic closing with stop at 90 ° as standard.

For positive models defrosting is automatic

On request it is possible to obtain the finish in black colour for door handles and profiles.