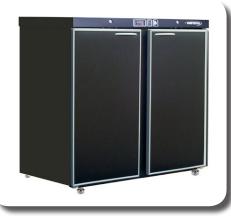

### MODEL TWO DOORS

Made in solid or glass doors, has been designed for those who need a greater capacity but want a linear aesthetic and a quality product.

Model with solid door is already guaranteed for tropicalized temperatures of 40 degrees and humidity 65% and on request you can have the tropicalised version for models with glass door that will contain a glass heated to prevent condensation on glass itself.