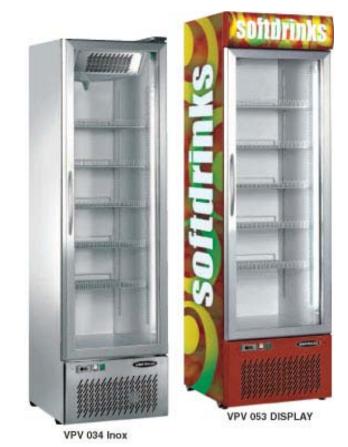

## UPRIGHT GLASS DOOR CABINETS IN STAINLESS STEEL AISI 304 «SCOTCH BRITE» AND WHITE SKINPLATE, CHILLERS +2/+8°C

INTERNAL / EXTERNAL STRUCTURE in SKINPLATE or STAINLESS STEEL AISI 304 «SCOTCH BRITE» (the back of the cabinet is always in skinplate)

Temperature +2/+8°C

Ventilated refrigeration using CFC-free gas

Electronic thermostat / Thermometer standard

Self-closing hinge 90° braked

Retractable motor unit for easy maintenance operations

Quick disassemble front grid for easy cleaning of condenser

Single direction wheels to make easier moving the cabinet

Power supply 230V /50Hz/1 CE compliant

On demand you can have cabinets with special supply 115V/60Hz or 230V/60Hz CE compliant

The items can be customized according to customer's requirements for orders of minimum 20 pieces