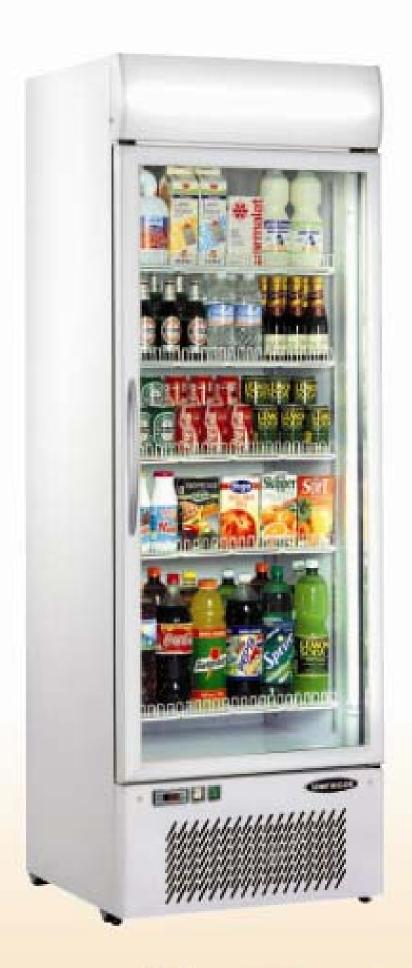

## UPRIGHT GLASS DOOR CABINETS IN STAINLESS STEEL AISI 304 «SCOTCH BRITE» AND WHITE SKINPLATE, CHILLERS +2/+8°C

INTERNAL / EXTERNAL STRUCTURE in SKINPLATE or STAINLESS STEEL AISI 304 «SCOTCH BRITE» (the back of the cabinet is always in skinplate)

Temperature +2/+8°C

Ventilated refrigeration using CFC-free gas

Electronic thermostat / Thermometer standard

Self-closing hinge 90° braked

Retractable motor unit for easy maintenance operations

Quick disassemble front grid for easy cleaning of condenser

Single direction wheels to make easier moving the cabinet

Power supply 230V /50Hz/1 CE compliant

On demand you can have cabinets with special supply 115V/60Hz or 230V/60Hz CE compliant

The items can be customized according to customer's requirements for orders of minimum 20 pieces