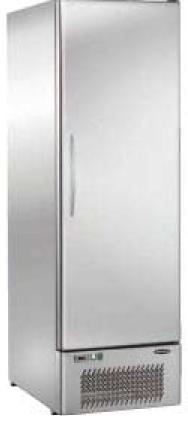

## UPRIGHT SOLID DOOR CABINETS IN STAINLESS STEEL AISI 304 «SCOTCH BRITE» AND WHITE SKINPLATE, CHILLERS AND FREEZERS

Various internal volumes available: 307 L - 333 L - 410 L - 439 L - 470 L - 502 L

Ventilated refrigeration using CFC-free coolant.

Electronic Thermostat / Thermometer supplied as standard

The back of the cabinet is always in skinplate

All doors are equipped with self closing hinges 90° braked

Retractable motor unit for easy maintenance operations

Quick disassemble front grid for easy cleaning of condenser

Single direction wheels to make easier moving the cabinet

Power supply 230V /50Hz/1 CE compliant

On demand you can have cabinets with special supply 115V/60Hz or 230V/60Hz CE compliant

APV 034 inox