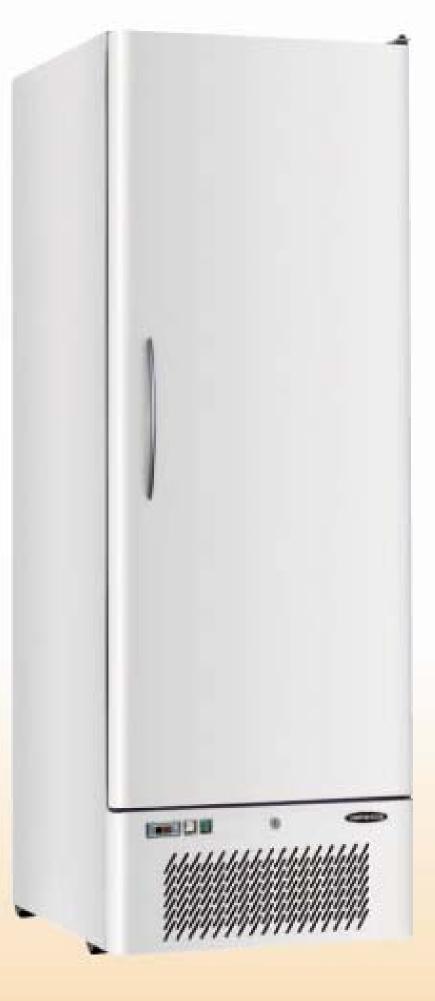

## UPRIGHT SOLID DOOR CABINETS IN STAINLESS STEEL AISI 304 «SCOTCH BRITE» AND WHITE SKINPLATE, CHILLERS AND FREEZERS

Various internal volumes available: 307 L - 333 L - 410 L - 439 L - 470 L - 502 L

Ventilated refrigeration using CFC-free coolant.

Electronic Thermostat / Thermometer supplied as standard

The back of the cabinet is always in skinplate

All doors are equipped with self closing hinges 90° braked

Retractable motor unit for easy maintenance operations

Quick disassemble front grid for easy cleaning of condenser

Single direction wheels to make easier moving the cabinet

Power supply 230V /50Hz/1 CE compliant

On demand you can have cabinets with special supply 115V/60Hz or 230V/60Hz CE compliant