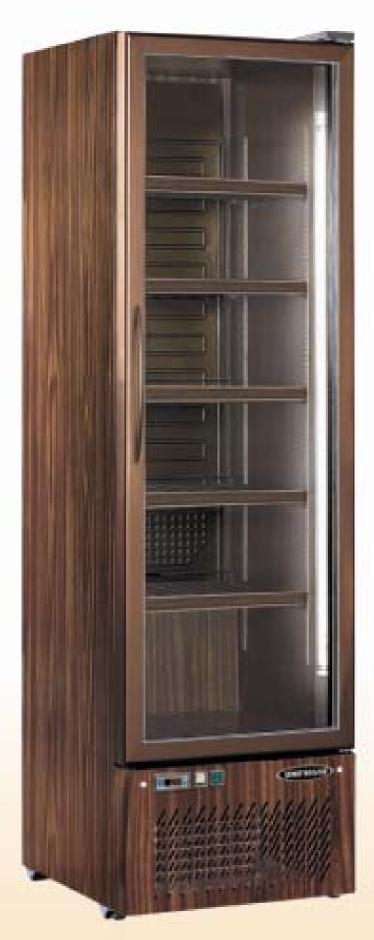

## UNIWINE

UPRIGHT GLASS DOOR WINE CHILLERS IN SKINPLATE WOOD COLOUR

**ISO Climatic Class 4** 

## UPRIGHT GLASS DOOR WINE CHILLERS IN SKINPLATE WOOD COLOUR

**Uniwine Line** has been designed for storing wine bottles and is available in two different versions:

**ONE TEMPERATURE:** using a ventilated refrigeration system in order to guarantee a total uniformity of cold inside the tank. This cabinet is perfect for storing all bottles of the same type of wine in order to set the best internal temperature for that type of wine.

**VARIOUS TEMPERATURES:** using static refrigeration the drop in cold bring about 3 different levels of temperature inside the tank from  $+3^{\circ}$ C up to  $+16^{\circ}$ C. Perfect for storing all types of wine simultaneously in the same cabinet.