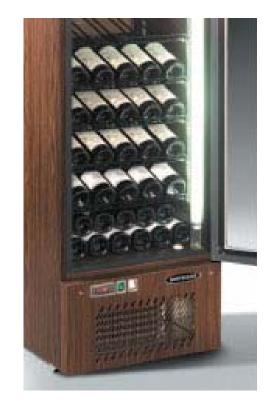

Bottles in vertical position 100 bottles (using 4 shelves)
Bottles in horizontal position 96 bottles (using 6 shelves)
Bottles inclined 40 bottles (using 8 shelves)

## VPS 053W / VPV 053 W

Bottles in vertical position 140 bottles (using 4 shelves)
Bottles in horizontal position 114 bottles (using 6 shelves)
Bottles inclined 48 bottles (using 8 shelves)

Electronic thermostat supplied as standard